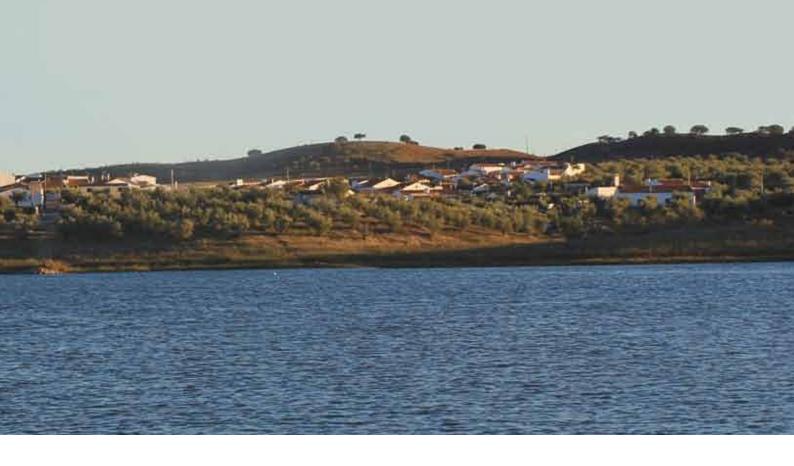

# **AMIEIRA VILLAGE**

A 406 N 38° 17' 577" W7° 33'643" (dock)

This very old village was already mentioned in documents dating back to the 13th century as belonging to D. João Peres de Aboim, the master of Portel. At that time, the village was known by the name of Amieira da Moura, probably because it lay close to the road that linked Évora to Moura.

Note, among its white houses built in the traditional adobe, the religious heritage such as the S. Romão chapel and the parish church dedicated to Our Lady of Neves.

As the village was quite isolated before the Alqueva dam was built, it preserves a very rich cultural heritage in terms of songs (the traditional "cante") and traditional Alentejo poetry. Its cuisine is also quite unique, characterised by game, river fish and mountain products.